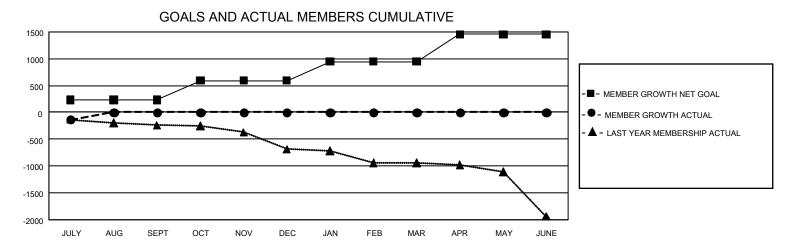

## GOALS AND ACTUAL NEW CLUBS CUMULATIVE

| DROPPED CLUBS: 13          |     | 50 CLUBS OF 1,432 ADDED 1 OR MORE<br>NEW MEMBERS | GENDER DISTRIBUTION  MALE 20,200 (70.25%) |                |       |
|----------------------------|-----|--------------------------------------------------|-------------------------------------------|----------------|-------|
| DROPPED MEMBERS            |     |                                                  | FEMALE                                    | 8,555 (29.75%) |       |
| DECEASED                   | 22  | CLICK HEDE FOR CLIMIN ATIVE                      | TOTAL FAMILY UNIT MEMBERS                 |                | 2,628 |
| CLUB CANCELLED 0 OTHER 188 |     | CLICK HERE FOR CUMULATIVE MEMBERSHIP DATA        | FAMILY MEMBERS PAYING HALF DUES           |                | 1,344 |
| TOTAL                      | 210 |                                                  |                                           |                |       |