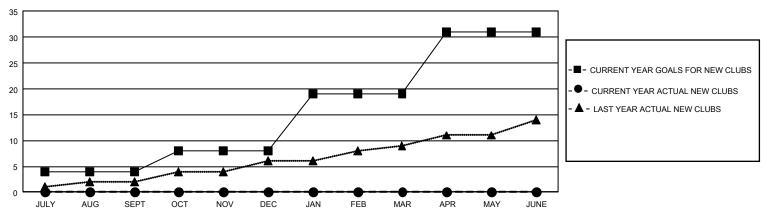

## GOALS AND ACTUAL NEW CLUBS CUMULATIVE

| DROPPED CLUBS: 13          |     | 50 CLUBS OF 1,432 ADDED 1 OR MORE<br>NEW MEMBERS | GENDER DISTRIBUTION  MALE 20,200 (70.25%) |                |       |
|----------------------------|-----|--------------------------------------------------|-------------------------------------------|----------------|-------|
| DROPPED MEMBERS            |     |                                                  | FEMALE                                    | 8,555 (29.75%) |       |
| DECEASED                   | 22  | CLICK HEDE FOR CLIMIN ATIVE                      | TOTAL FAMILY UNIT MEMBERS                 |                | 2,628 |
| CLUB CANCELLED 0 OTHER 188 |     | CLICK HERE FOR CUMULATIVE MEMBERSHIP DATA        | FAMILY MEMBERS PAYING HALF DUES           |                | 1,344 |
| TOTAL                      | 210 |                                                  |                                           |                |       |